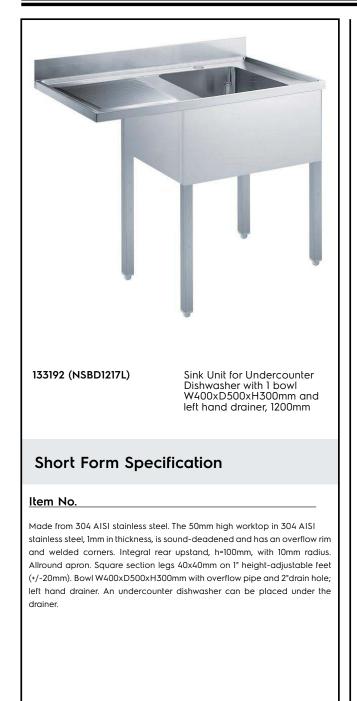

Standard Preparation 1200 mm Soaking Sink for Dishwasher with 1 Bowl

| ITEM #  |  |
|---------|--|
| MODEL # |  |
| NAME #  |  |
| SIS #   |  |
| AIA #   |  |

### Construction

- Sink tops easily slotted onto the legs and taps are easily installed from the rear.
- Square section legs and 40 mm height-adjustable feet in 304 AISI stainless steel.
- 100 mm upstand with 8 mm radioused corner and 13 mm deep, designed to be used against a wall.
- 50 mm worktop in 304 AISI stainless steel, 10/10 in thickness with overflow rim along the top.
- Bottom part of drain left free to house an undercounter dishwasher.
- Wide range of taps are available to suit every need.
- Drainage area suitable for drying operations
- 100 mm upstand with 10 mm radioused corner and 13 mm deep, designed to be used against a wall.

# Standard Preparation 1200 mm Soaking Sink for Dishwasher with 1 Bowl

## Key Information:

| External dimensions, Width:  |              |
|------------------------------|--------------|
| 133192 (NSBD1217L)           | 1200 mm      |
| External dimensions, Depth:  | 700 mm       |
| External dimensions, Height: | 1000 mm      |
| Upstand Dimensions, Height:  | 100 mm       |
| Upstand Dimensions, Depth:   | 13 mm        |
| Upstand Dimensions, Radius:  | R=11         |
| Bowls number                 | 1            |
| Bowl dimensions              | 400x500xH320 |
| Net weight:                  | 32.3 kg      |
|                              |              |